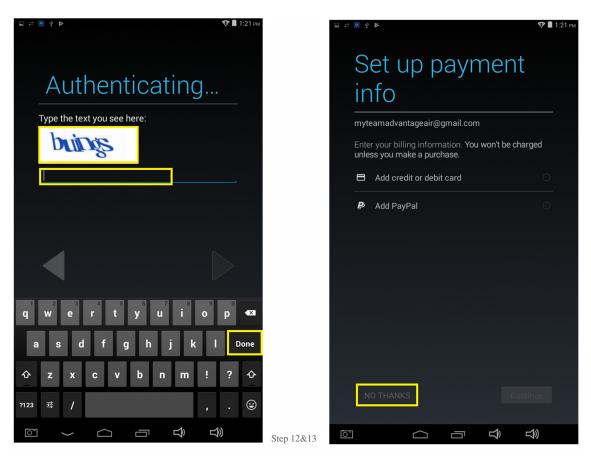

Enter the word shown in the white text box and press the done key on the keyboard. From here, Google will ask you to insert payment details. Just

select no thanks and you can continue.

Step 14 - Accept the Google Play terms of service and you will have successfully added a Google account to your system.