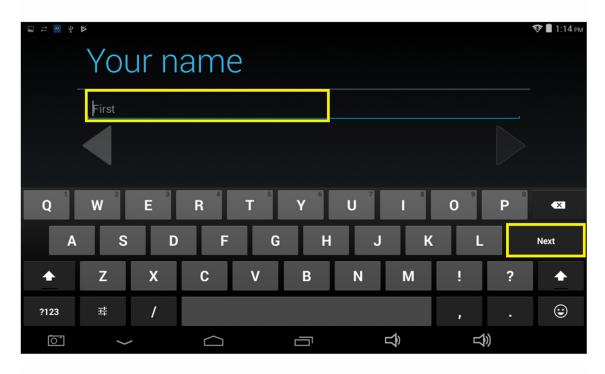

Step 7 – Enter a first name then press the Next button on the keyboard.

Step 8 - Enter your last name and press the Play Arrow

| □ ☆ ♥      |               |     |            |            |                   |        |   |         | 😵 🛢 1:14 рм |      |
|------------|---------------|-----|------------|------------|-------------------|--------|---|---------|-------------|------|
|            | Cho           | DOS | e us       | ern        | ame               | 0      |   |         |             |      |
|            | advantageair  |     |            | @gmail.com |                   |        |   | ail.com |             |      |
|            |               |     |            |            |                   |        |   |         |             |      |
| q          | 2<br>W        | e 3 | 4<br>r     | t          | <sup>6</sup><br>У | 7<br>U | 8 | 9       | р           | ×    |
| а          | s             | d   | f          | g          | h                 | j      | k |         |             | Done |
| ۍ          | z             | x   | С          | v          | b                 | n      | m | !       | ?           | Ŷ    |
| ?123       | 뱎             | /   |            |            |                   |        |   | ,       |             | ٢    |
| <u>`</u> ` | $\rightarrow$ |     | $\bigcirc$ |            |                   | C      | Ŝ | Т       | ))          |      |