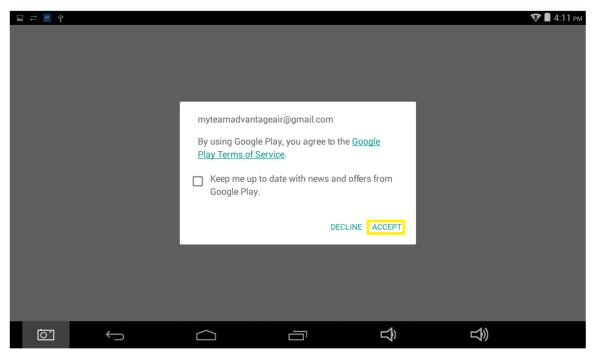

Enter the word shown in the white text box and press the done key on the keyboard. From here, Google will ask you to insert payment details. Just

select no thanks and you can continue.

Step 14 - Accept the Google Play terms of service and you will have successfully added a Google account to your system.