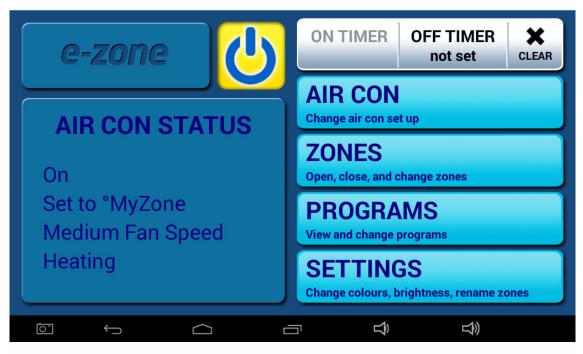

Step 1 – Press the HOME button.



Step 2 - Press the APP draw button (Circle with 6 dots inside).

| Saving screensh | not            |                |                  |                  |                 |            |           |
|-----------------|----------------|----------------|------------------|------------------|-----------------|------------|-----------|
| ADVANTAGE ANY   | ADVANTAGE & BR | -<br>+         | 31               |                  | $\bigcirc$      | $\bigcirc$ |           |
| AA Config       | AA Waca        |                | Calendar<br>ANT/ | Camera<br>Camera |                 | Clock      | Downloads |
| e-zone          | <u>@</u>       |                |                  | G                | G               | G          |           |
| e-zone          | Ema