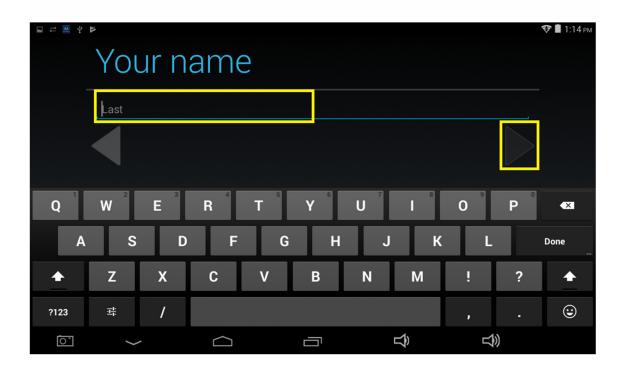

Step 7 – Enter a first name then press the Next button on the keyboard.

Step 8 - Enter your last name and press the Play Arrow

| □ ☆ ♥      |               |     |            |            |                   |        |   |         | 😵 🛢 1:14 рм |      |
|------------|---------------|-----|------------|------------|-------------------|--------|---|---------|-------------|------|
|            | Cho           | DOS | e us       | ern        | ame               | 0      |   |         |             |      |
|            | advantageair  |     |            | @gmail.com |                   |        |   | ail.com |             |      |
|            |               |     |            |            |                   |        |   |         |             |      |
| q          | 2<br>W        | e 3 | 4<br>r     | t          | <sup>6</sup><br>У | 7<br>U | 8 | 9       | р           | ×    |
| а          | s             | d   | f          | g          | h                 | j      | k |         |             | Done |
| ۍ          | z             | x   | С          | v          | b                 | n      | m | !       | ?           | Ŷ    |
| ?123       | 뱎             | /   |            |            |                   |        |   | ,       |             | ٢    |
| <u>`</u> ` | $\rightarrow$ |     | $\bigcirc$ |            |                   | C      | Ŝ | Т       | ))          |      |