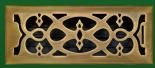

## Victorian

Polished Brass AMFRPBV412B – 100mm x 300mm AMFRPBV614B – 150mm x 350mm

Polished Brass AMFRPBSV412B - 100mm x 300mm

Antique Brass AMFRABV412B – 100mm x 300mm AMFRABV614B – 150mm x 350mm

Chrome AMFRCHSV412B - 100mm x 300mm

Matte Black AMFRBLV412B – 100mm x 300mm AMFRBLV614B – 150mm x 350mm

• Ideal for period homes

• Two designs to choose from

Solid Brass ASFRSBV412B - 100mm x 300mm

Chrome AMFRCHV412B – 100mm x 300mm AMFRCHV614B – 150mm x 350mm