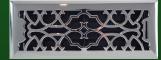

## Victorian

Polished Brass AMFRPBV412B – 100mm x 300mm AMFRPBV614B – 150mm x 350mm

Polished Brass AMFRPBSV412B - 100mm x 300mm

Antique Brass AMFRABV412B – 100mm x 300mm AMFRABV614B – 150mm x 350mm

Chrome AMFRCHSV412B - 100mm x 300mm

Matte Black AMFRBLV412B – 100mm x 300mm AMFRBLV614B – 150mm x 350mm

• Ideal for period homes

• Two designs to choose from

Solid Brass ASFRSBV412B - 100mm x 300mm

Chrome AMFRCHV412B – 100mm x 300mm AMFRCHV614B – 150mm x 350mm