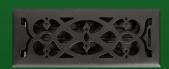

## Victorian

Polished Brass AMFRPBV412B – 100mm x 300mm AMFRPBV614B – 150mm x 350mm

Polished Brass AMFRPBSV412B - 100mm x 300mm

Antique Brass AMFRABV412B – 100mm x 300mm AMFRABV614B – 150mm x 350mm

Chrome AMFRCHSV412B - 100mm x 300mm

Matte Black AMFRBLV412B – 100mm x 300mm AMFRBLV614B – 150mm x 350mm

• Ideal for period homes

• Two designs to choose from

Solid Brass ASFRSBV412B - 100mm x 300mm

Chrome AMFRCHV412B – 100mm x 300mm AMFRCHV614B – 150mm x 350mm