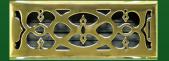

## Victorian

Polished Brass AMFRPBV412B – 100mm x 300mm AMFRPBV614B – 150mm x 350mm

Polished Brass AMFRPBSV412B - 100mm x 300mm

Antique Brass AMFRABV412B – 100mm x 300mm AMFRABV614B – 150mm x 350mm

Chrome AMFRCHSV412B - 100mm x 300mm

Matte Black AMFRBLV412B – 100mm x 300mm AMFRBLV614B – 150mm x 350mm

• Ideal for period homes

• Two designs to choose from

Solid Brass ASFRSBV412B - 100mm x 300mm

Chrome AMFRCHV412B – 100mm x 300mm AMFRCHV614B – 150mm x 350mm