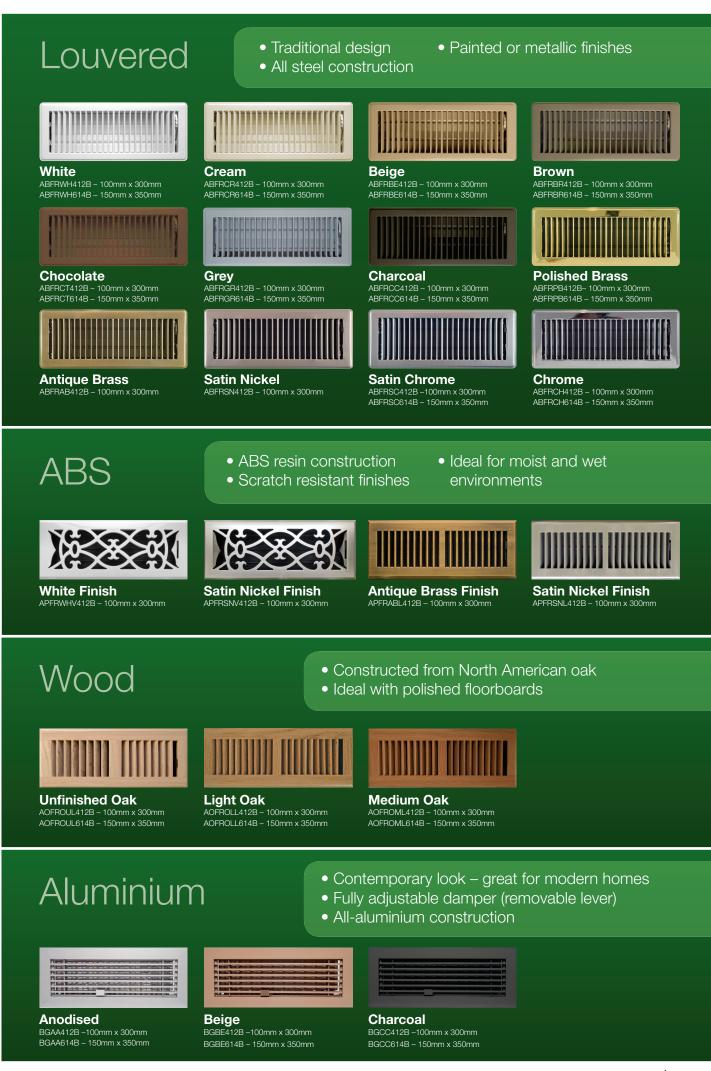

- Wide range including new designs and finishes
- Both 100x300mm and 150x350mm sizes
- All registers include fully adjustable dampers
- Many feature ABS dampers that won't rattle or rust
- Recessed and hidden damper levers for clean lines
- High quality construction with durable finishes